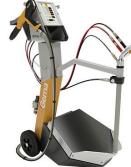

## Painting & Finishing **Equipment**

- ◆ Powder Coating Equipment
- ◆ Ransburg No 2 Process
- Spray Guns
  - HVLP, Conventional
  - · Air Assisted Airless
  - Airless
- Pumps
- Liquid Electrostatic
- Powder Vacuums
- ◆ Air & Fluid Hoses
- Electronic & Mechanical 2K
- ◆ Sand Blasting Equipment
- Booth Filters
- Spray Booths, Liquid & Powder
- Ovens, Convection, IR
- Conveyors
- Air Breathing Systems
- Mixing Rooms

## **Finishing Equipment**

- Liquid: HVLP, AA, Airless
- Ransburg No 2.
- Electrostatic: Solvent & Waterbase
- 2K Electronic Meter Mix
- Powder Systems: Box & Hopper
- Manual & Automatic
- Plural Component: 2K &